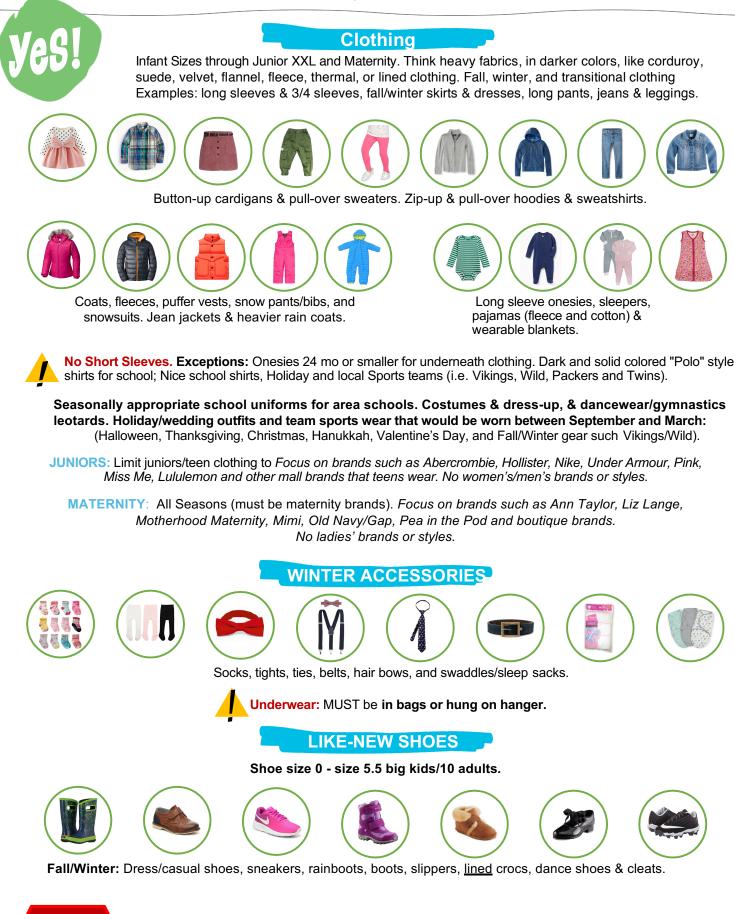

## What WG accept Fall Clothing, Accessories & Shoes

Blaine/Andover Sale | Twin Cities NE Metro Sale

Clothing: Clothing with stains, rips, smoke or other odors, pet hair, or is overly worn/pilling. No lightweight fabrics & light colored summer clothing. No sleeveless, tank tops, short sleeves, short sleeved pajamas, shorts, capris, spring/summer dresses/skirts, light weight Spring jackets. Juniors: No ladies clothing or brands. Maternity: Non-maternity brands, outdated maternity styles. Accessories: Summer accessories, Summer hats. Shoes: Shoes with dirt or scuffs, sandals, water shoes, flip flips.