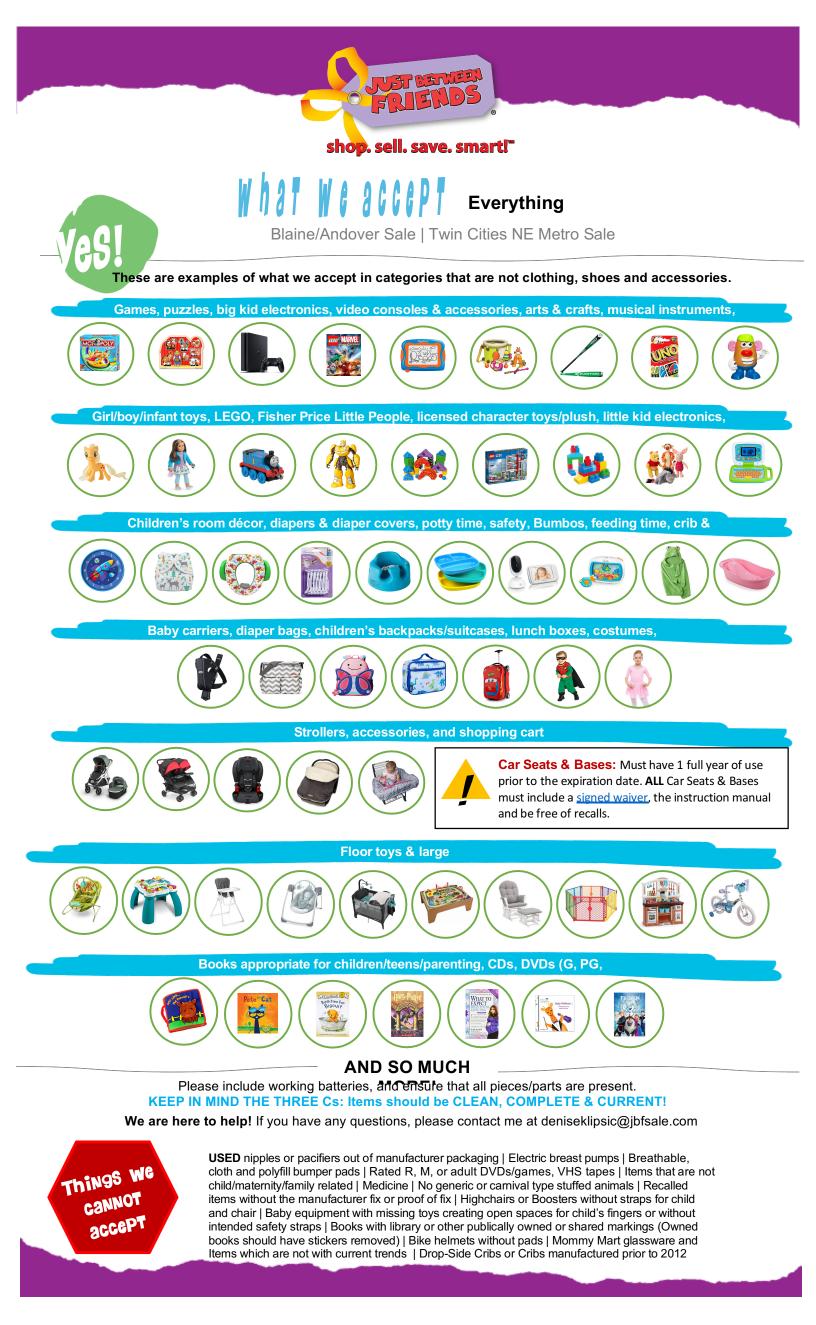

## What WG accept Fall Clothing, Accessories & Shoes

Blaine/Andover Sale | Twin Cities NE Metro Sale

Clothing: Clothing with stains, rips, smoke or other odors, pet hair, or is overly worn/pilling. No lightweight fabrics & light colored summer clothing. No sleeveless, tank tops, short sleeves, short sleeved pajamas, shorts, capris, spring/summer dresses/skirts, light weight Spring jackets. Juniors: No ladies clothing or brands. Maternity: Non-maternity brands, outdated maternity styles. Accessories: Summer accessories, Summer hats. Shoes: Shoes with dirt or scuffs, sandals, water shoes, flip flips.